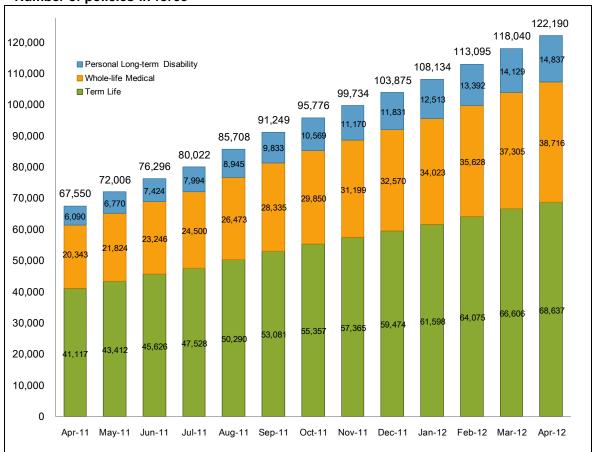

The number of applications in the month of April was 7,661 (119% of April 2011) with the number of new business at 4,772 (102% of April 2011). The number of policies-in-force as of the end of April 2012 exceeded 120,000, resulting in a total of 122,190; annualized premium\*<sup>1</sup> at 5,039 million yen; and sum insured of policies-in-force stands at 1,136,779 million yen as of April 30<sup>th</sup>.

#### Number of policies-in-force

Our steady growth of polices-in-force has been driven by the public's increasing support and interest in our company's Manifesto; to offer simple, convenient and competitively priced products and services based on the highest levels of business integrity. We will continue to build our customers' trust and satisfaction by improving our website and contact center, by ensuring thorough and transparent disclosure of information, and by adhering to our Manifesto, offering our products and services twenty four hours a day, seven days a week through the convenience of our website.

|                                                  | Number of policies-in-force                      | End of Apr. 2012 | End of Apr. 2011 |
|--------------------------------------------------|--------------------------------------------------|------------------|------------------|
| Number of policies-in-force                      |                                                  | 122,190          | 67,550           |
|                                                  | - "Kazoku": Term Life                            | 68,637           | 41,117           |
|                                                  | - "Jibun": Whole-life Medical                    | 38,716           | 20,343           |
|                                                  | - "Hataraku Hito": Personal Long-term Disability | 14,837           | 6,090            |
| Sum insured of policies-in-force*3 (JPY million) |                                                  | 1,136,779        | 703,259          |
| Α                                                | nnualized premium*1 (JPY million)                | 5,039            | 2,832            |
|                                                  | - excl. death coverage (JPY million)             | 2,074            | 1,019            |