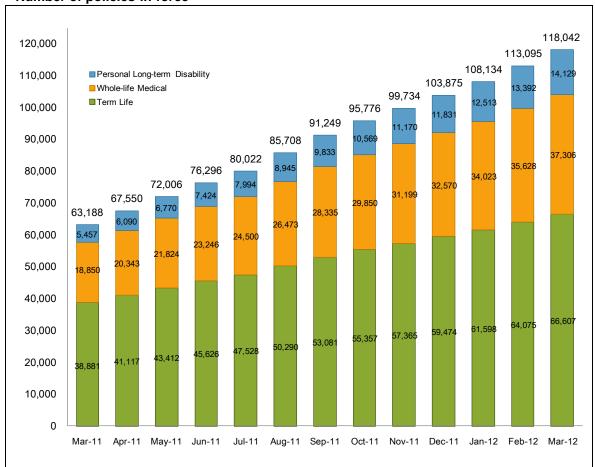

#### Number of policies-in-force

Our steady growth of polices-in-force has been driven by the public's increasing support and interest in our company's Manifesto; to offer simple, convenient and competitively priced products and services based on the highest levels of business integrity. We will continue to build our customers' trust and satisfaction by improving our website and contact center, by ensuring thorough and transparent disclosure of information, and by adhering to our Manifesto, offering our products and services twenty four hours a day, seven days a week through the convenience of our website.

|                                                  | Number of policies-in-force                      | End of Mar. 2012 | End of Mar. 2011 |
|--------------------------------------------------|--------------------------------------------------|------------------|------------------|
| Number of policies-in-force                      |                                                  | 118,042          | 63,188           |
|                                                  | - "Kazoku": Term Life                            | 66,607           | 38,881           |
|                                                  | - "Jibun": Whole-life Medical                    | 37,306           | 18,850           |
|                                                  | - "Hataraku Hito": Personal Long-term Disability | 14,129           | 5,457            |
| Sum insured of policies-in-force*3 (JPY million) |                                                  | 1,105,307        | 668,081          |
| Annualized premium*1 (JPY million)               |                                                  | 4,870            | 2,659            |
|                                                  | - excl. death coverage (JPY million)             | 1,992            | 937              |