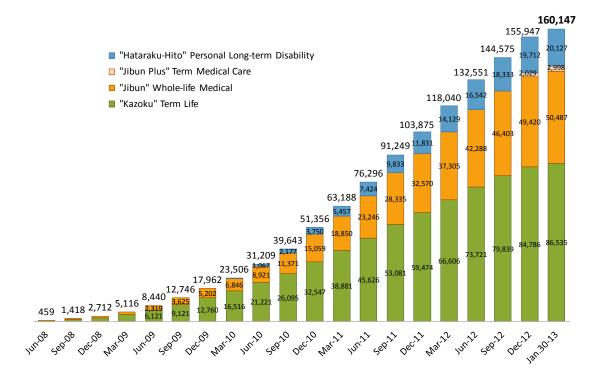

## Policies-in-force exceeded 160,000 on January 30, 2013

TOKYO, February 5, 2013 - LIFENET INSURANCE COMPANY (TSE Mothers 7157, President/ Founder: Haruaki Deguchi URL: <u>http://ir.lifenet-seimei.co.jp/en/</u>) announces that its number of policies-in-force exceeded 160,000 on January 30, 2013.

#### Numbers of policies-in-force

Numbers on Jan. 30, 2013, are preliminary and may be different from the final settlement report.